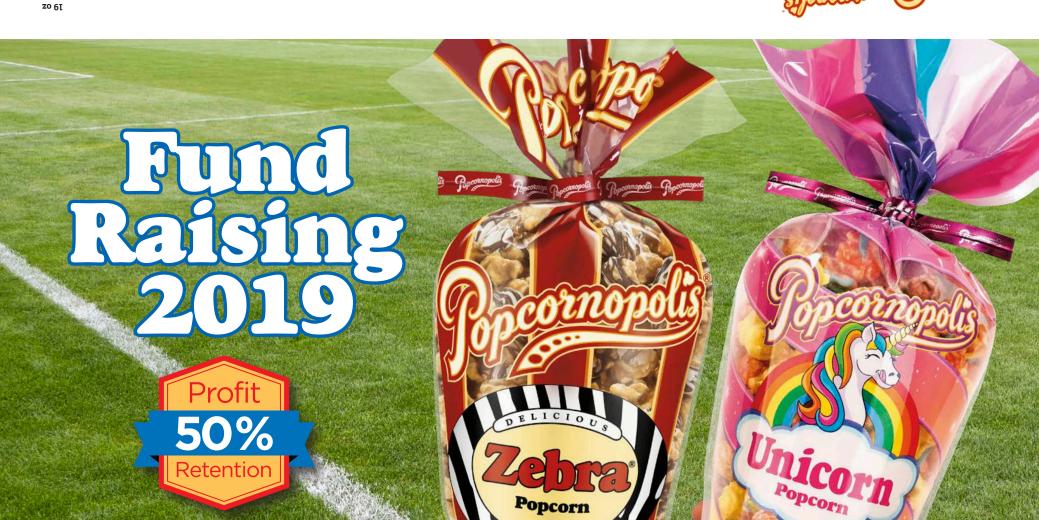

### Sebra® Popcorn available **UPSIZE** and **SAVE!**

an exceptional value. holds 73% more popcorn than our Regular Cone-Although it may not look like it, our Jumbo Cone in Regular and Jumbo Cones.

GRANDATOT

**נו סב 11 oz** אפלטלאד (Ilbj "\T

**odmut** (Ilst "IS)

**THANKS FOR** SUPPORTING YOUR COMMUNITY!

Profit 50% Retention Supporting Your Community!

### TRULY AWESOME Dra® Popcorn

**\$9** The reigning champion! White and dark chocolatey \$14

goodness drizzled over our exquisite caramel corn. 11 oz regular or 19 oz jumbo cone.

Regular cones are 17" tall, and contain eleven (1 oz) servings. Jumbo cones are a whopping 21" tall and contain 19 servings. See back panel for photographic size comparison.